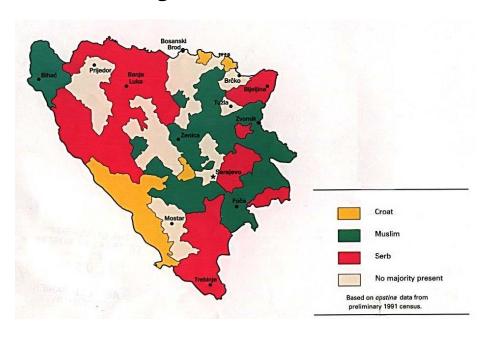

Differences between multiethnic and monoethnic states.

# Prijedor, Bosnia and Herzegovina

- Largest number of killed and missing.
- More than 31,000 Bosniaks and Croats were imprisoned in Serb-run concentration camps in the Prijedor region.
- 3,173 were killed (102 children, 256 women).
- 15-20% of the pre-war Bosniak and Croat population of Prijedor lives there now.