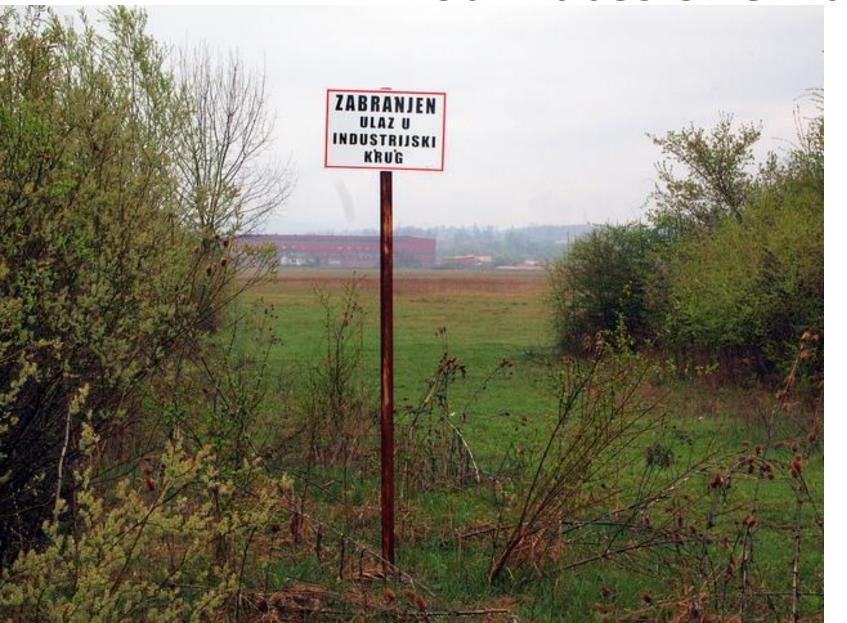

# Prijedor, Bosnia and Herzegovina

- Largest number of killed and missing.
- More than 31,000 Bosniaks and Croats were imprisoned in Serb-run concentration camps in the Prijedor region.
- 3,173 were killed (102 children, 256 women).
- 15-20% of the pre-war Bosniak and Croat population of Prijedor lives there now.

### **Postwar Context**

Ethnicization of public space (monuments, flags, street names), exclusion of others, discrimination of returnees (employment practices, denial of the right to public gathering) negation and relativisation of wartime atrocities.

# Memorialization of Omarska

- Arcelor Mittal is, along with local authorities, refusing to construct a memorial center to acknowledge the victims of the camp.
- Visitations for commemorative purposes are restricted and have to be announced and permitted.