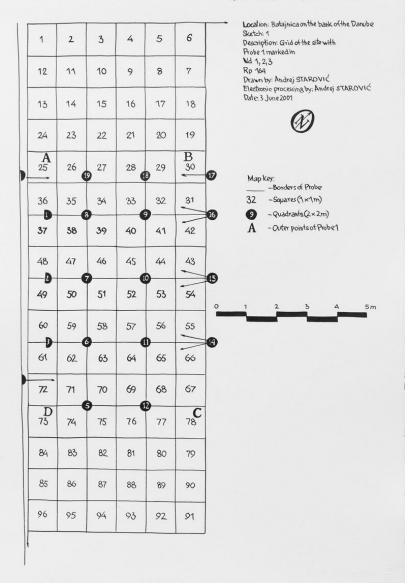

### **Free Objects**

Free Objects centers on the "Free Objects" list: an official document listing the objects found in several mass graves in Batajnica, a suburb of Belgrade. These mass graves, containing the remains of Kosovo Albanians, were uncovered between June 2001 and November 2002, on the training grounds of special anti-terrorist units of the Serbian Ministry of Internal Affairs in Batajnica, 20 kilometers from the city center. During the exhumation a significant number of victims' personal items were found. Hundreds of items were listed as having been found on bodies or in their immediate vicinity. These were mostly small personal items, but the list also contains body parts and missiles of different calibers. After the forensic examination, all items were listed and the final list was stored in an archive. Free Objects questions what happened to these objects. Even though there is evidence that the objects were subsequently destroyed, we cannot exclude the possibility that some survived.

Items collected during exhumation at the Batajnica 2 site – KO502212/Series of 11 ink wash drawings/56 cm x 76 cm each.