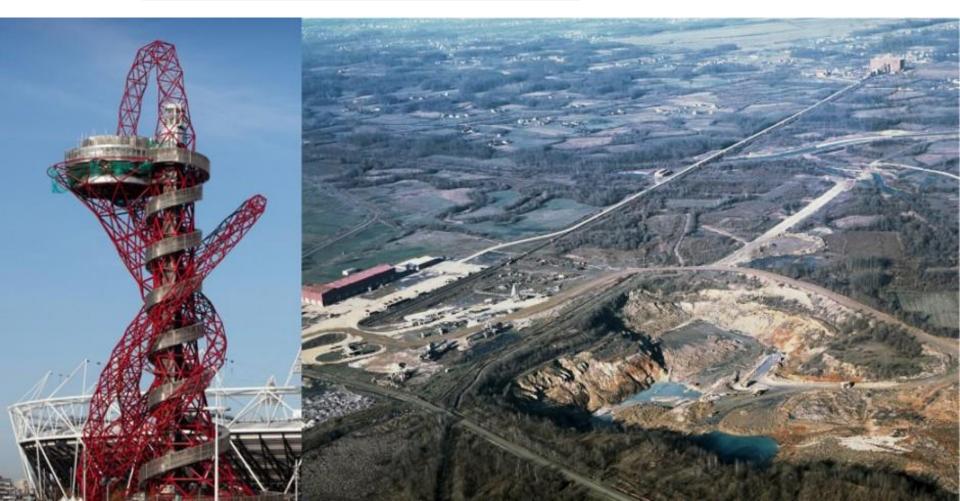

# Memorial in Exile

On July 2, 2012, London's Olympic tower — the ArcelorMittal Orbit — was reclaimed as a 'Memorial in Exile' by survivors of the Bosnian concentration camp at Omarska, now a fully-functional mine operated by ArcelorMittal. Iron ore and profits extracted from Omarska have been used to manufacture London's newest landmark. <a href="http://www.forensic-architecture.org/explorations/a-memorial-in-exile/">http://www.forensic-architecture.org/explorations/a-memorial-in-exile/</a>