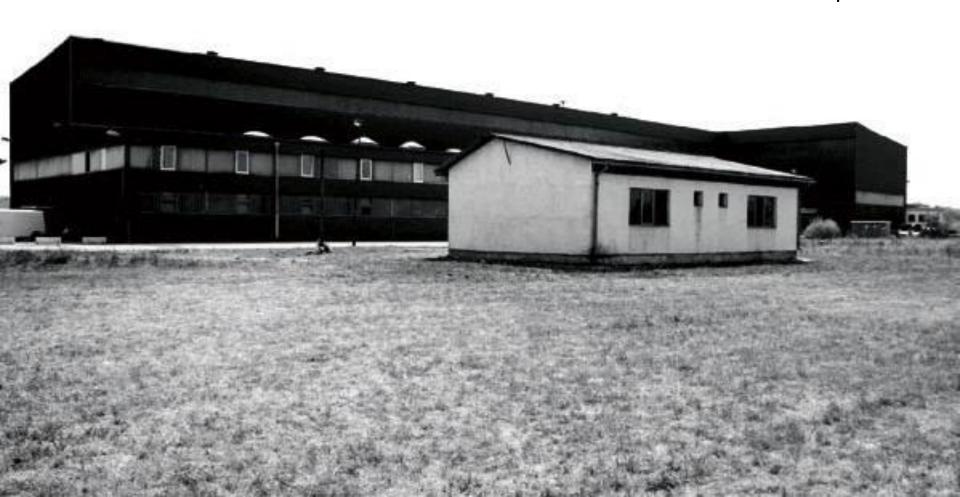

# First face of Omarska

The Omarska mining complex, surface mining site and the deposits of metal in Bosnia during socialism.

# **Third face of Omarska**

The Omarska mining complex, owned by the multinational company Arcelor Mittal.