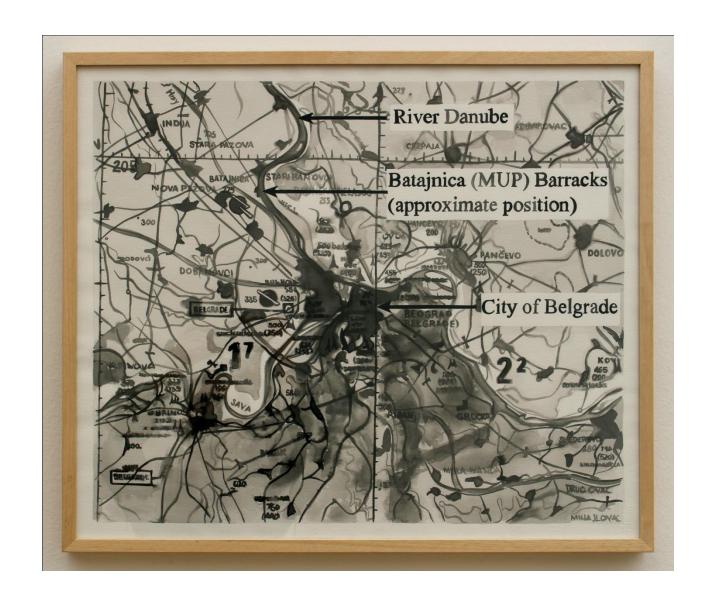

### **Free Objects**

Free Objects centers on the "Free Objects" list: an official document listing the objects found in several mass graves in Batajnica, a suburb of Belgrade. These mass graves, containing the remains of Kosovo Albanians, were uncovered between June 2001 and November 2002, on the training grounds of special anti-terrorist units of the Serbian Ministry of Internal Affairs in Batajnica, 20 kilometers from the city center. During the exhumation a significant number of victims' personal items were found. Hundreds of items were listed as having been found on bodies or in their immediate vicinity. These were mostly small personal items, but the list also contains body parts and missiles of different calibers. After the forensic examination, all items were listed and the final list was stored in an archive. Free Objects questions what happened to these objects. Even though there is evidence that the objects were subsequently destroyed, we cannot exclude the possibility that some survived.