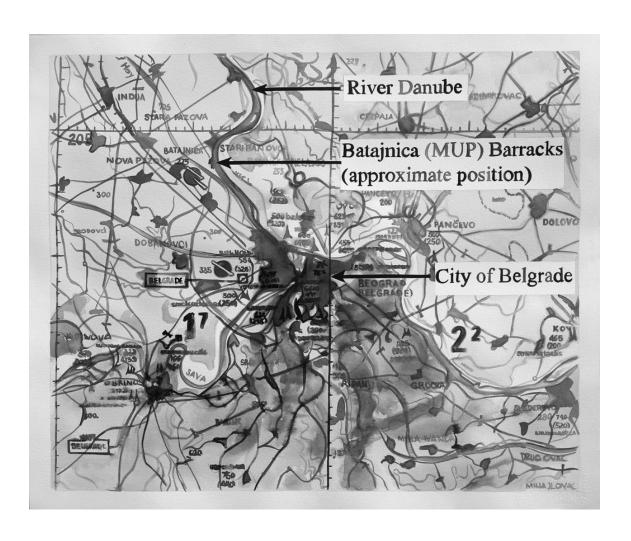

### **Free Objects**

Free Objects centers on the "Free Objects" list: an official document listing the objects found in several mass graves in Batajnica, a suburb of Belgrade. These mass graves, containing the remains of Kosovo Albanians, were uncovered between June 2001 and November 2002, on the training grounds of special anti-terrorist units of the Serbian Ministry of Internal Affairs in Batajnica, 20 kilometers from the city center. During the exhumation a significant number of victims' personal items were found. Hundreds of items were listed as having been found on bodies or in their immediate vicinity. These were mostly small personal items, but the list also contains body parts and missiles of different calibers. After the forensic examination, all items were listed and the final list was stored in an archive. Free Objects questions what happened to these objects. Even though there is evidence that the objects were subsequently destroyed, we cannot exclude the possibility that some survived.

Items collected during exhumation at the Batajnica 2 site – KO502212/Series of 11 ink wash drawings/56 cm x 76 cm each.