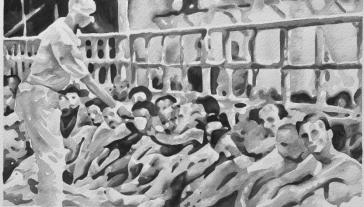

so plalo de judias como un perro famélico, mieritras le temblaban las manos, largas y delgadas. Es la hora de comer en el cambo o «centro de investigaciones» de Ornarska, que alberga a prisioneros musulmanes y se encuentra, gestionado por la policia serbia

le después.

Los presos, o internos, salen de un enorme cobertizo de color herrumptos, treita a la viez, que-dando expuestos al impenitente color del sal. Son puestos en fila por un vigilarte de la prision, un policia civii, y lueso, en un patidico giercuo de campo, se les hace correr—o camina aprisa— en fila indía por un patio hasta llegara la camina, tajo la atenta custodia de un obeso policia que los vigila con una ametralladora desde un

La localidad de Omarska esta situada al noroeste de Sarajevo

puesto de observación de cristal. No se les gritan las ordenes se saben ya perfectamente el ejercicio. En la cocina, bien ordenada, vuelven a ponerse en fila tien ordenáda, vuelven a ponerse en tilla seperando resibir su rázioni un tazion de judias revuellas con miga de pan y un panecillo. Lo davoran en medio de un cilencio hornibe sobre las mesas metalicas y después forman otra fila junto a la puen paso nada entra de nuevo el palio a buen paso hada entra de ouvernan la rusal a cerua.