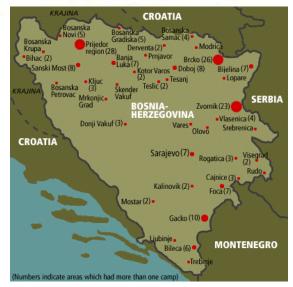

# Prijedor, Bosnia and Herzegovina

- Largest number of killed and missing.
- More than 31,000 Bosniaks and Croats were imprisoned in Serb-run concentration camps in the Prijedor region.
- 3,173 were killed (102 children, 256 women).
- 15-20% of the pre-war Bosniak and Croat population of Prijedor lives there now.

### **Postwar Context**

Ethnicization of public space (monuments, flags, street names), exclusion of others, discrimination of returnees (employment practices, denial of the right to public gathering) negation and relativisation of wartime atrocities.