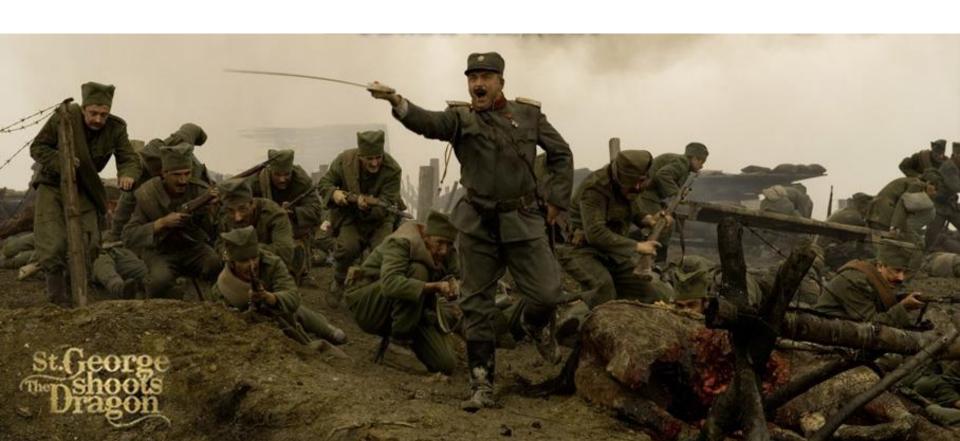

# Fourth face of Omarska

Omarska as the filming location for the historical ethnoblockbuster Sveti Georgije ubiva aždahu [St. George Shoots the Dragon], a recent Serbian film production.

Starting point and the framework of the Working group Four Faces of Omarska is the criticism of recent cultural production in Serbia. It poses the question: Which politics stand behind cultural and artistic praxis? The project Four Faces of Omarska is based on the political position of Pavle Levi's text Capo of Omarska that raised the question of the ethics of the visual and of the role of the cultural production which participates in the revision of the socialist past and in negation of recent history and war crimes. It is a deconstruction of the cultural and artistic participation in a construction of the Serbian national identity and Serbian national history. What Pavle Levi states is that the decision not to watch the movie St. George Slays the Dragon would be the political act by means of which would be able to see what is behind the image of the movie that is in function of negation of the recent history of Omarska. Or better say it is involved in creating the new narrative about Serbian national history without any references to the recent violent events that took place at that site.