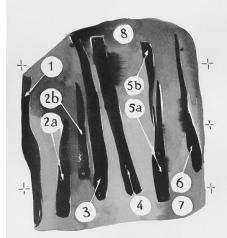

# First face of Omarska

The Omarska mining complex, surface mining site and the deposits of metal in Bosnia during socialism.

# Second face of Omarska

The Omarska camp, a place of mass killings and torture in the 1990s wars. Most brutal camp during the war in B&H. Between 5 and 7 thousand were imprisoned in Omarska, undergoing torture, rape, beatings, interrogations and murder (more than a few hundred bodies were never found).

# **Third face of Omarska**

The Omarska mining complex, owned by the multinational company Arcelor Mittal.

# Fourth face of Omarska

Omarska as the filming location for the historical ethnoblockbuster Sveti Georgije ubiva aždahu [St. George Shoots the Dragon], a recent Serbian film production.

Starting point and the framework of the Working group Four Faces of Omarska is the criticism of recent cultural production in Serbia. It poses the question: Which politics stand behind cultural and artistic praxis? The project Four Faces of Omarska is based on the political position of Pavle Levi's text Capo of Omarska that raised the question of the ethics of the visual and of the role of the cultural production which participates in the revision of the socialist past and in negation of recent history and war crimes. It is a deconstruction of the cultural and artistic participation in a construction of the Serbian national identity and Serbian national history. What Pavle Levi states is that the decision not to watch the movie St. George Slays the Dragon would be the political act by means of which would be able to see what is behind the image of the movie that is in function of negation of the recent history of Omarska. Or better say it is involved in creating the new narrative about Serbian national history without any references to the recent violent events that took place at that site.