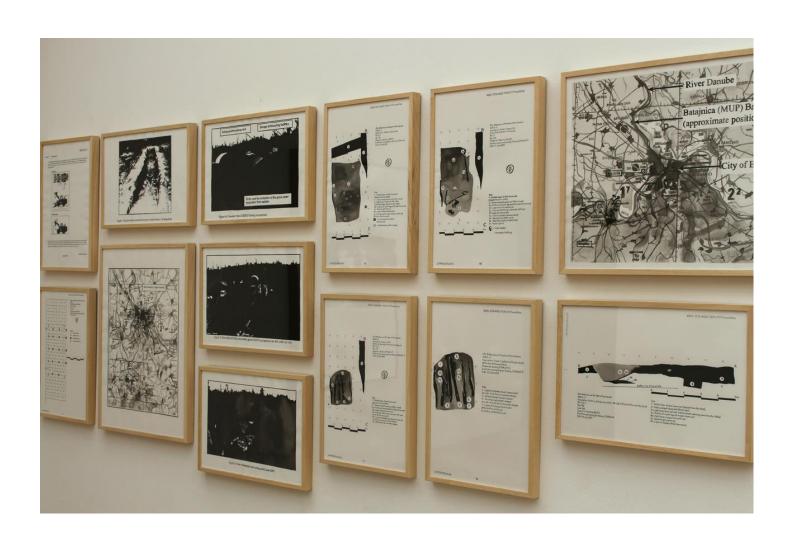

### **Free Objects**

Free Objects centers on the "Free Objects" list: an official document listing the objects found in several mass graves in Batajnica, a suburb of Belgrade. These mass graves, containing the remains of Kosovo Albanians, were uncovered between June 2001 and November 2002, on the training grounds of special anti-terrorist units of the Serbian Ministry of Internal Affairs in Batajnica, 20 kilometers from the city center. During the exhumation a significant number of victims' personal items were found. Hundreds of items were listed as having been found on bodies or in their immediate vicinity. These were mostly small personal items, but the list also contains body parts and missiles of different calibers. After the forensic examination, all items were listed and the final list was stored in an archive. Free Objects questions what happened to these objects. Even though there is evidence that the objects were subsequently destroyed, we cannot exclude the possibility that some survived.

Items collected during exhumation at the Batajnica 2 site – KO502212/Series of 11 ink wash drawings/56 cm x 76 cm each.

### ITEMS COLLECTED DURING EXHUMATION AT THE BATAJNICA 2 SITE

| No. | Case ID<br>No. | Description                                                                                                                                                | Collected by |
|-----|----------------|------------------------------------------------------------------------------------------------------------------------------------------------------------|--------------|
| 1.  | 2BA-001        | Hair                                                                                                                                                       | JEČMENICA    |
| 2.  | 2BA-001        | Pierre Henry wrist watch with leather wristband and a clothes label                                                                                        | JEČMENICA    |
| 3.  | 2BA-002        | Hair                                                                                                                                                       | BARALIĆ      |
| 4.  | 2B A-002       | Public hairs                                                                                                                                               | BARALIC      |
| 5.  | 2BA-002        | Pencil, two sets of beads, car key with keychain, coins, a bag of tobacco, cigarette paper, wooden cigarette holder, plastic lighter, wrapper of Eferalgam | BARALIĆ      |
| 6.  | 2BA-004        | Hair                                                                                                                                                       | JEČMENICA    |
| 7.  | 2BA-005        | Part of a projectile                                                                                                                                       | JEČMENICA    |
| 8.  | 2BA005         | A projectile from the left thigh                                                                                                                           | JEČMENICA    |
| 9.  | 2BA-006        | Hair                                                                                                                                                       | BARALIC      |
| 10. | 2BA-006        | Meinster Anker wristwatch found near the head                                                                                                              | BARALIC      |
| 11. | 2BA-006        | Meinster Anker wristwatch found near the head                                                                                                              | BARALIĆ      |
| 12. | 2BA-007        | Projectile                                                                                                                                                 | JEČMENICA    |
| 13. | 2BA-008        | Metal foreign bodies from the right thigh (2 pcs)                                                                                                          | BARALIC      |
| 14. | 2BA-010        | Hair                                                                                                                                                       | BARALIĆ      |
| 15. | 2BA-010        | Projectile from the right upper arm                                                                                                                        | BARALIC      |
| 16. | 2BA-010        | Two projectiles from the left upper arm                                                                                                                    | BARALIĆ      |
| 17. | 2BA-010        | Projectile in the projection of the 12th rib                                                                                                               | BARALIĆ      |
| 18. | 2BA-010        | Cigarette holder, metal lighter, plastic lighter, comb, key on a string, writing pad, pocket mirror, newspaper text                                        | BARALIĆ      |
| 19. | 2BA-011        | Parts of a projectile                                                                                                                                      | JEČMENICA    |
| 20. | 2BA 013        | Hair                                                                                                                                                       | BARALIĆ      |
| 21. | 2BA-013        | A projectile adjacent to the spine                                                                                                                         | BARALIC      |
| 22. | 2BA-014        | Hair                                                                                                                                                       | JEČMENICA    |
| 23. | 2BA-016        | Watch wristband (metal)                                                                                                                                    | BARALIC      |
| 24. | 2BA-016        | Metal insert for footwear                                                                                                                                  | BARALIĆ      |
| 25. | 2BA-018        | Hair                                                                                                                                                       | BARALIC      |
| 26. | 2BA-018        | A projectile from the clothes                                                                                                                              | BARALIC      |
| 27. | 2BA-018        | A projectile from the chest cavity                                                                                                                         | BARALIC      |
| 28. | 2BA-018        | A lucky charm, piece of paper with notes, bus ticket, bicycle tyre valve sealing caps                                                                      | BARALIĆ      |
| 29. | 2BA-020        | Hair                                                                                                                                                       | JEČMENICA    |
| 30. | 2BA-021        | Wristwatch                                                                                                                                                 | BARALIC      |
| 31. | 2BA-022        | Hair                                                                                                                                                       | JEČMENICA    |
| 32. | 2BA-022        | Wedding band of yellow metal                                                                                                                               | JEČMENICA    |
| 33. | 2BA-022        | Projectile                                                                                                                                                 | JEČMENICA    |
| 34. | 2BA-023        | Watch, cigarette holder and matches                                                                                                                        | BARALIĆ      |
| 35. | 2BA-024        | Projectile                                                                                                                                                 | BARALIC      |
| 36. | 2BA-025        | Ducla wristwatch                                                                                                                                           | JECMENICA    |
| 37. | 2BA-025        | Hair                                                                                                                                                       | JEČMENICA    |