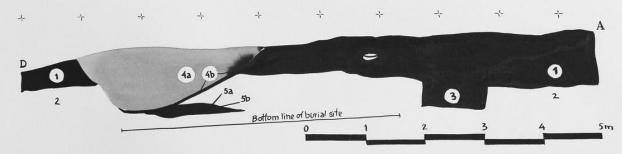

### **Free Objects**

Free Objects centers on the "Free Objects" list: an official document listing the objects found in several mass graves in Batajnica, a suburb of Belgrade. These mass graves, containing the remains of Kosovo Albanians, were uncovered between June 2001 and November 2002, on the training grounds of special anti-terrorist units of the Serbian Ministry of Internal Affairs in Batajnica, 20 kilometers from the city center. During the exhumation a significant number of victims' personal items were found. Hundreds of items were listed as having been found on bodies or in their immediate vicinity. These were mostly small personal items, but the list also contains body parts and missiles of different calibers. After the forensic examination, all items were listed and the final list was stored in an archive. Free Objects questions what happened to these objects. Even though there is evidence that the objects were subsequently destroyed, we cannot exclude the possibility that some survived.

Items collected during exhumation at the Batajnica 2 site – KO502212/Series of 11 ink wash drawings/56 cm x 76 cm each.