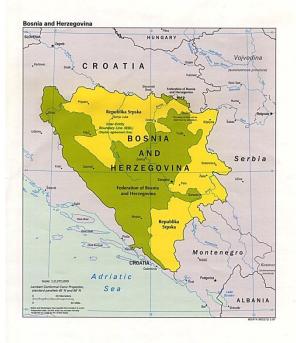

# Prijedor, Bosnia and Herzegovina

- Largest number of killed and missing.
- More than 31,000 Bosniaks and Croats were imprisoned in Serb-run concentration camps in the Prijedor region.
- 3,173 were killed (102 children, 256 women).
- 15-20% of the pre-war Bosniak and Croat population of Prijedor lives there now.

### **Postwar Context**

Ethnicization of public space (monuments, flags, street names), exclusion of others, discrimination of returnees (employment practices, denial of the right to public gathering) negation and relativisation of wartime atrocities.